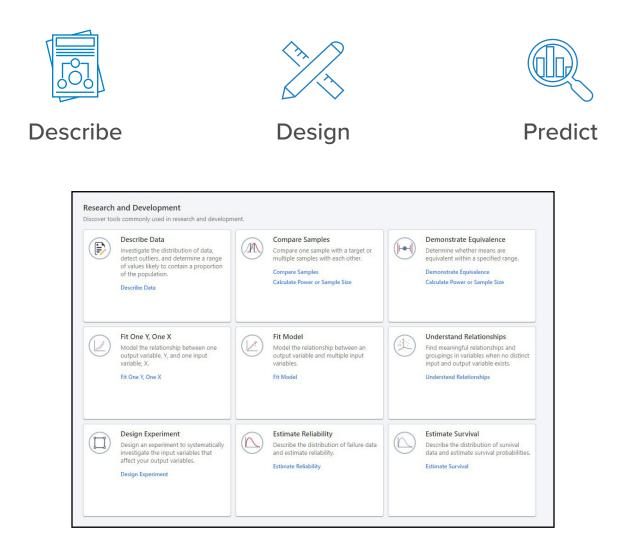

# Familiar Terminology

Minitab's Research and Development Module provides a seamless solution for enhancing your data-driven decision-making process. With its intuitive interface and comprehensive set of tools, this module empowers professionals in the R&D field to delve into complex data analysis with the best tools right at their fingertips.

## **On-Demand Assistance**

Minitab is with you every step of your analysis. Information icons connect you to support pages with familiar terminology and specific research and development examp team is